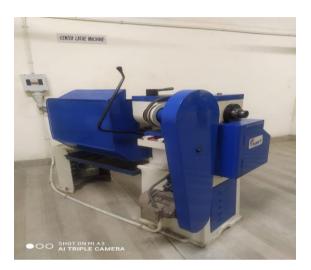

| Sr. No. | Tools & Equipment's                      | Sr.<br>No. | Tools & Equipment's                          |
|---------|------------------------------------------|------------|----------------------------------------------|
| 1       | Adjustable Spanner                       | 41         | Mini Hacksaw 12"                             |
| 2       | Bench Grinder Machine                    | 42         | Needle File Set 6"                           |
| 3       | Bevel Protector 6"                       | 43         | Oil Can                                      |
| 4       | Boring Bar 1/4"                          | 44         | Outside Spring Caliper 18"                   |
| 5       | Capstan Lathe Machine<br>(Capacity25mm)  | 45         | Outside Spring Caliper 6"                    |
| 6       | Combination Set<br>(Combination Spanner) | 46         | Parting Bit Holder 1/2"                      |
| 7       | Cross Wheel Spanner                      | 47         | Pedestal Grinder Machine                     |
| 8       | Dial Indicator Stand                     | 48         | Pipe Die Set 1.1/4" x 2"                     |
| 9       | Depth Gauge 6"                           | 49         | Pipe Die Set 1/2" x 1"                       |
| 10      | Dial Indicator                           | 50         | Power Hacksaw Machine                        |
| 11      | Double Ended Open Spanner                | 51         | Precision Grinding Vice 75mm                 |
| 12      | Drill Chuck 1/2"                         | 52         | Radial Drill Machine (Capacity25mm)          |
| 13      | Drill Machine Vice 125mm                 | 53         | Radius Filler Gauge 1-7 mm                   |
| 14      | Drill Precision Vice 125mm               | 54         | Radius Gauge 7.5 - 15 mm                     |
| 15      | Drill Vice 3side Right Angle             | 55         | Revolving Center                             |
| 16      | Drilling Machine (Piller Type)           | 56         | Round File 8"                                |
| 17      | Figure Set (Punch)                       | 57         | Screwdriver Kit                              |
| 18      | File (Flat Bastered) 10"                 | 58         | Screw Thread Gauge (Metric & BSW)            |
| 19      | File (Flat Second Cut) 10"               | 59         | Scriber 6"                                   |
| 20      | File (Flat Smooth Cut) 10"               | 60         | Self-Centering Vice 100mm                    |
| 21      | File (Square) 8"                         | 61         | Shaper Machine                               |
| 22      | File (Triangular) 8"                     | 62         | Sliding Ball 1/2"                            |
| 23      | Flat Nose Plier 4"                       | 63         | Sprit Level                                  |
| 24      | Grease Gun                               | 64         | Steel Foot Rule 12"                          |
| 25      | Hacksaw Frame (Tubular) 12"              | 65         | T Handle Spanner                             |
| 26      | Hammer (cross Peen) 250gm                | 66         | Sui Block (Surface Gauge) fixed Base         |
| 27      | Hand Reamer (Adjustable)                 | 67         | Surface Grinding Machine chuck 6" x<br>18"   |
| 28      | Hacksaw Frame (Fixed Type) 12"           | 68         | Sui Block (Surface Gauge)<br>Adjustable Base |