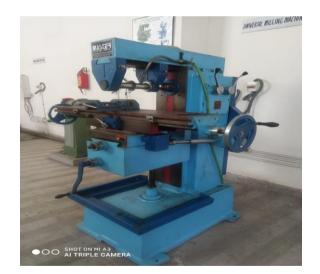

| 29 | Hexagonal Ring Spanner         | 69 | Tool Cutter Grinder Machine 4" x 20"<br>Ta  |
|----|--------------------------------|----|---------------------------------------------|
| 30 | Inside Side Spring Caliper 18" | 70 | Tool Holder 1/2" "                          |
| 31 | Inside Spring Caliper 6"       | 71 | Tool Holder 3/8 "                           |
| 32 | Knurling Tool 1/2"             | 72 | Tool Post Spanner 1/2"                      |
| 33 | Lathe Machine 4.5' (3Jaw)      | 73 | Try Square 8"                               |
| 34 | Lathe Machine 4.5' (4 Jaw)     | 74 | Tubler Box Spanner                          |
| 35 | Lathe Machine 6' (3 Jaw)       | 75 | Universal Milling Machine 9" x 40"<br>Table |
| 36 | Lathe Machine 6.5' (4 Jaw)     | 76 | V-Block set                                 |
| 37 | Letter Set (Punch)             | 77 | Vernier Caliper 150mm                       |
| 38 | Magnifying Glass               |    |                                             |
| 39 | Measuring Tape 3 mtr           |    |                                             |
| 40 | Micrometer( Outside) 0-25mm    |    |                                             |