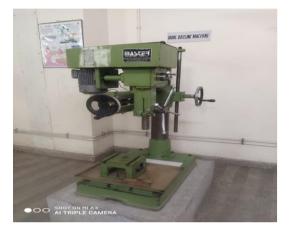

| Sr. No. | Tools & Equipment's                      | Sr.<br>No. | Tools & Equipment's                          |
|---------|------------------------------------------|------------|----------------------------------------------|
| 1       | Adjustable Spanner                       | 41         | Mini Hacksaw 12"                             |
| 2       | Bench Grinder Machine                    | 42         | Needle File Set 6"                           |
| 3       | Bevel Protector 6"                       | 43         | Oil Can                                      |
| 4       | Boring Bar 1/4"                          | 44         | Outside Spring Caliper 18"                   |
| 5       | Capstan Lathe Machine<br>(Capacity25mm)  | 45         | Outside Spring Caliper 6"                    |
| 6       | Combination Set<br>(Combination Spanner) | 46         | Parting Bit Holder 1/2"                      |
| 7       | Cross Wheel Spanner                      | 47         | Pedestal Grinder Machine                     |
| 8       | Dial Indicator Stand                     | 48         | Pipe Die Set 1.1/4" x 2"                     |
| 9       | Depth Gauge 6"                           | 49         | Pipe Die Set 1/2" x 1"                       |
| 10      | Dial Indicator                           | 50         | Power Hacksaw Machine                        |
| 11      | Double Ended Open Spanner                | 51         | Precision Grinding Vice 75mm                 |
| 12      | Drill Chuck 1/2"                         | 52         | Radial Drill Machine (Capacity25mm)          |
| 13      | Drill Machine Vice 125mm                 | 53         | Radius Filler Gauge 1-7 mm                   |
| 14      | Drill Precision Vice 125mm               | 54         | Radius Gauge 7.5 - 15 mm                     |
| 15      | Drill Vice 3side Right Angle             | 55         | Revolving Center                             |
| 16      | Drilling Machine (Piller Type)           | 56         | Round File 8"                                |
| 17      | Figure Set (Punch)                       | 57         | Screwdriver Kit                              |
| 18      | File (Flat Bastered) 10"                 | 58         | Screw Thread Gauge (Metric & BSW)            |
| 19      | File (Flat Second Cut) 10"               | 59         | Scriber 6"                                   |
| 20      | File (Flat Smooth Cut) 10"               | 60         | Self-Centering Vice 100mm                    |
| 21      | File (Square) 8"                         | 61         | Shaper Machine                               |
| 22      | File (Triangular) 8"                     | 62         | Sliding Ball 1/2"                            |
| 23      | Flat Nose Plier 4"                       | 63         | Sprit Level                                  |
| 24      | Grease Gun                               | 64         | Steel Foot Rule 12"                          |
| 25      | Hacksaw Frame (Tubular) 12"              | 65         | T Handle Spanner                             |
| 26      | Hammer (cross Peen) 250gm                | 66         | Sui Block (Surface Gauge) fixed Base         |
| 27      | Hand Reamer (Adjustable)                 | 67         | Surface Grinding Machine chuck 6" x<br>18"   |
| 28      | Hacksaw Frame (Fixed Type) 12"           | 68         | Sui Block (Surface Gauge)<br>Adjustable Base |