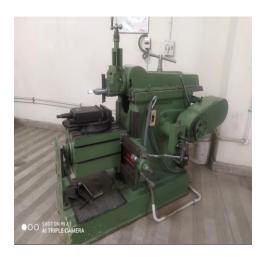

| 29 | Hexagonal Ring Spanner         | 69 | Tool Cutter Grinder Machine 4" x 20"<br>Ta  |
|----|--------------------------------|----|---------------------------------------------|
| 30 | Inside Side Spring Caliper 18" | 70 | Tool Holder 1/2" "                          |
| 31 | Inside Spring Caliper 6"       | 71 | Tool Holder 3/8 "                           |
| 32 | Knurling Tool 1/2"             | 72 | Tool Post Spanner 1/2"                      |
| 33 | Lathe Machine 4.5' (3Jaw)      | 73 | Try Square 8"                               |
| 34 | Lathe Machine 4.5' (4 Jaw)     | 74 | Tubler Box Spanner                          |
| 35 | Lathe Machine 6' (3 Jaw)       | 75 | Universal Milling Machine 9" x 40"<br>Table |
| 36 | Lathe Machine 6.5' (4 Jaw)     | 76 | V-Block set                                 |
| 37 | Letter Set (Punch)             | 77 | Vernier Caliper 150mm                       |
| 38 | Magnifying Glass               |    |                                             |
| 39 | Measuring Tape 3 mtr           |    |                                             |
| 40 | Micrometer( Outside) 0-25mm    |    |                                             |